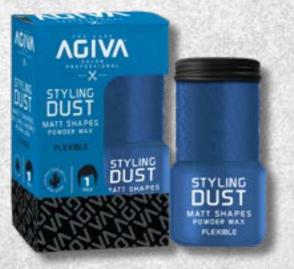

# STYLING DUST POWDER WAX

e20 gr /0.67 fL.oZ.

- -OI BLUE Flexible
- -O2 BLACK Strong

With its special formulation it reduces oil secretion on scalp and hair roots.

Provides volume, texture and a long lasting matte effect on your hair.