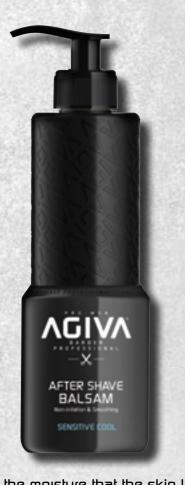

### AFTER SHAVE BALSAM

e300 mL/10.14 fL.oZ.

Agiva after shave balsam helps to restore the moisture that the skin looses during shaving.

It reduces the irritation after shaving and makes the skin feel more comfortable.