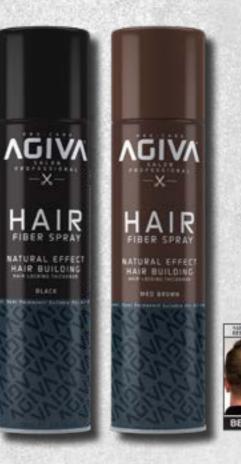

### HAIR FIBER SPRAY

€150 mL /5.07 fL.oZ.

- -BLACK
- -MED BROWN

With its paraben-free formulation containing natural extracts, it is suitable for all hair types. Enriched with keratin, enforces the structure of your hair thanks to its nanotechnology. Turns your hair resistant to rain, perspiration and other outer effects.