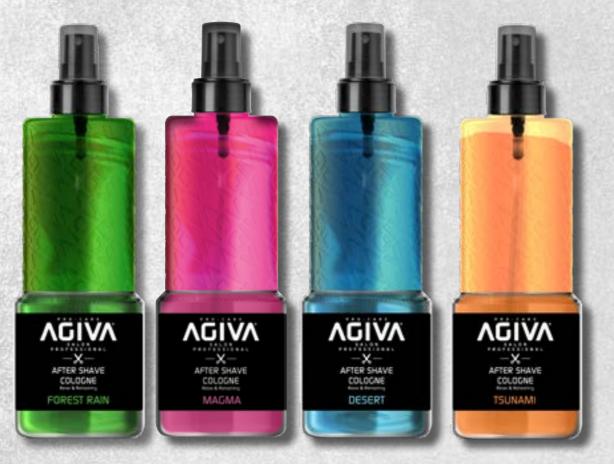

### AFTER SHAVE COLOGNE

e400 mL / 13.52 fL.oZ.

- -FOREST RAIN
- -MAGMA
- -DESERT
- -TSUNAMI

www.agiva.com.tr

Refreshes you with different fragrances. Provides convenience and hygiene with its spray bottle.