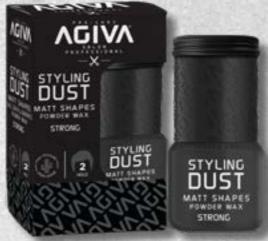

# STYLING DUST POWDER WAX

e20 gr /0.67 fL.oZ.

-03 RED Exstrong

-04 PURPLE Volumizing

www.agiva.com.tr

With its special formulation it reduces oil secretion on scalp and hair roots.

Provides volume, texture and a long lasting matte effect on your hair.