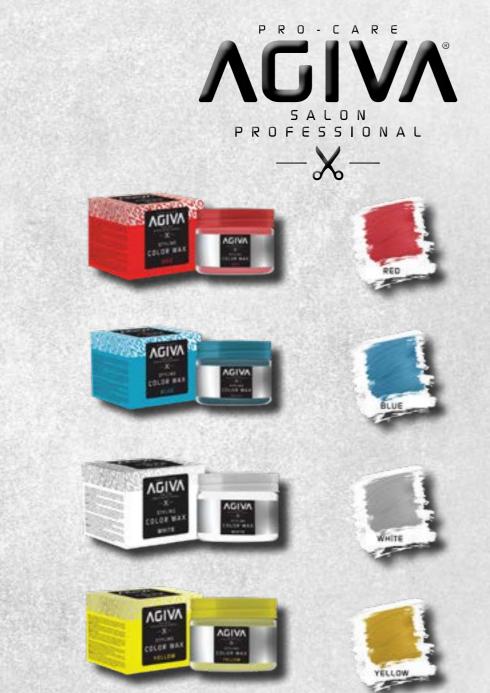

### STYLING COLOR WAX

e120 gr/4.05 fL.oZ.

- -RED
- -BLUE
- -WHITE
- -YELLOW

With its special formula, color and shape your hairs. Thanks to its structure containing wax, its creamy content, it allows for easy application

### STYLING COLOR WAX

e120 gr/4.05 fL.oZ.

- -VIOLET
- -BLACK
- -PINK
- -GREY

nt.moo.evige.www

With its special formula, color and shape your hairs. Thanks to its structure containing wax, its creamy content, it allows for easy application.