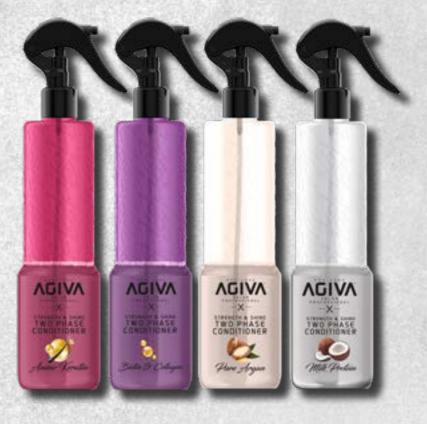

## STRENGTH & SHINE TWO PHASE CONDITIONER

€400 mL / I 3.52 fL.oZ.

- -AMINO KERATIN
- -BIOTIN & COLLAGEN
- -PURE ARGAN
- -MILK PROTEIN

www.agiva.com.tr

Two-phase hair conditioner provides softness and shine to your hair.
Thanks to its dual phase, it supports to provide extensive hair repair.