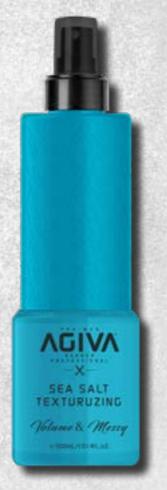

#### SEA SALT SPRAY

@300 mL/10.14 fL.oZ.

Agiva Sea Salt Spray turns your hair into a natural looking wavy shape. Suitable for all hair types. Gives your hair a light fixing and natural look.