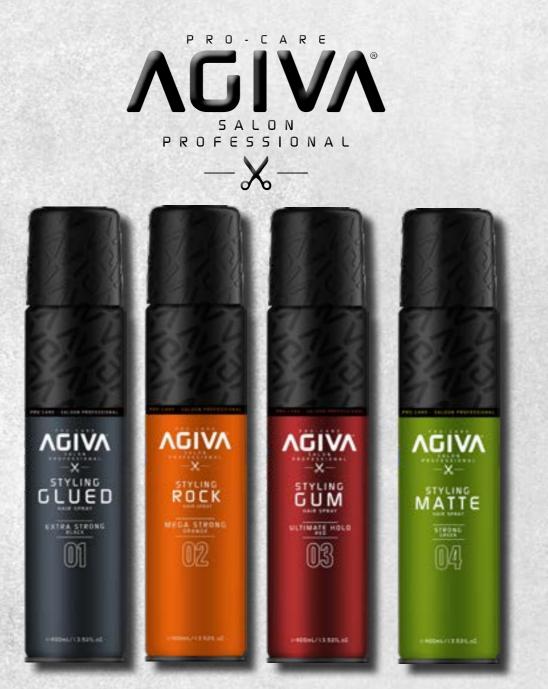

#### STYLING HAIR SPRAY

€400 mL/13.52 fL.oZ.

- -OI GLUED Extra Strong Black
- -O2 ROCK Mega Strong Orange
- -03 GUM Ultimate Hold Red
- -04 MATTE Strong Green

Provides comfortably hair style and hair shine without