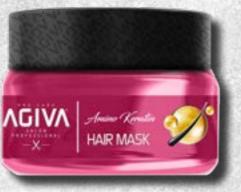

#### HAIR MASK

€350 mL / I I.83 fL.oZ.

- -AMINO KERATIN
- -BIOTIN & COLLAGEN
- -PURE ARGAN
- -MILK PROTEIN

Agiva Hair Mask is a multi-use mask enriched with a special formulation that deeply nourish and repairs dry and dehydrated hair.