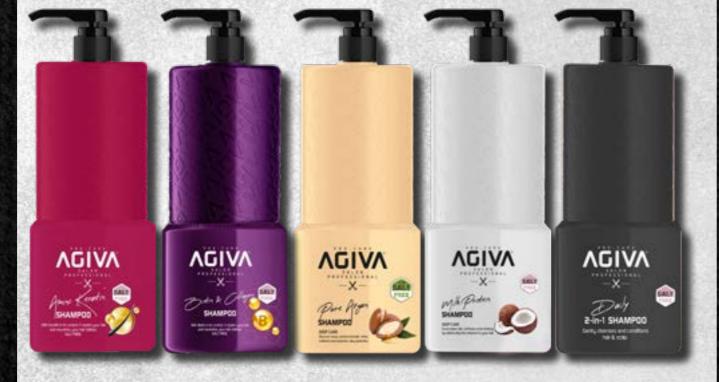

## TREATMENTS MOISTURE BOOST SHAMPOO

€800 mL /27.05 fL.oZ.

- -AMINO KERATIN
- -BIOTIN & COLLAGEN
- -PURE ARGAN
- -MILK PROTEIN
- -DAILY / 2 in I

www.agiva.com.tr

With its improved formula, it smoothes the hair surface, helps the hair regain its former shine and softness, provides deep care.