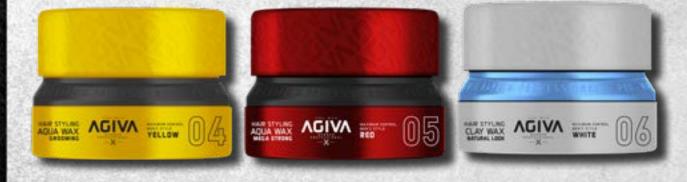

### STYLING HAIR WAX

€155 mL /5.24 fL.oZ.

- -YELLOW Aqua Wax Grooming
- -RED Aqua Wax Mega Strong
- -WHITE Clay Wax Natural Look

nt.moo.evige.www

Agiva perfect hair styling wax creates desired styles for your hair.

#### STYLING HAIR WAX

e90 mL /3.04 fL.oZ.

- -YELLOW Aqua Wax Grooming
- -RED Aqua Wax Mega Strong
- -SPIDER EFFECT Hair Wax

www.agiva.com.tr

Agiva perfect hair styling wax creates desired styles for your hair.