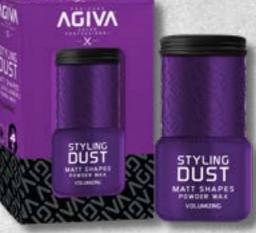

# STYLING DUST POWDER WAX

e20 gr /0.67 fL.oZ.

-03 RED Exstrong

-04 PURPLE Volumizing

www.agiva.com.tr

With its special formulation it reduces oil secretion on scalp and hair roots.

Provides volume, texture and a long lasting matte effect on your hair.