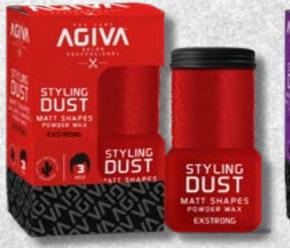

# STYLING DUST POWDER WAX

e20 gr /0.67 fL.oZ.

-03 RED Exstrong

-04 PURPLE Volumizing

www.agiva.com.tr

With its special formulation it reduces oil secretion on scalp and hair roots.

Provides volume, texture and a long lasting matte effect on your hair.