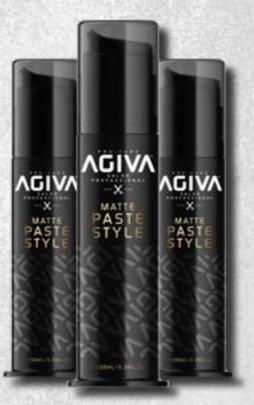

MATTE PASTE STYLE

€100 mL / 3.38 fL.oZ

Matte Paste a water-based with a strong hold, and matte finish. Mold and separate your hair with our Matte Paste to achieve a modern style with a natural look and feel.