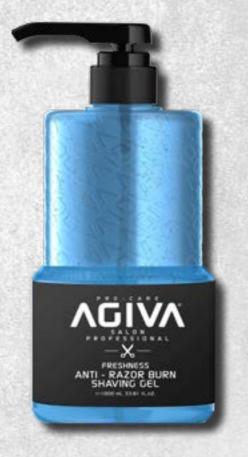

#### FRESHNESS ANTI-RAZOR BURN SHAVING GEL

€500 mL / 16.90 fL.oZ.

€1000 mL /33.81 fL.oZ.

Thanks to its special formula, the shaving gel aesily turns into foam and covers your beards fastly. Provides a smooth shave and a gentle touch on your face.