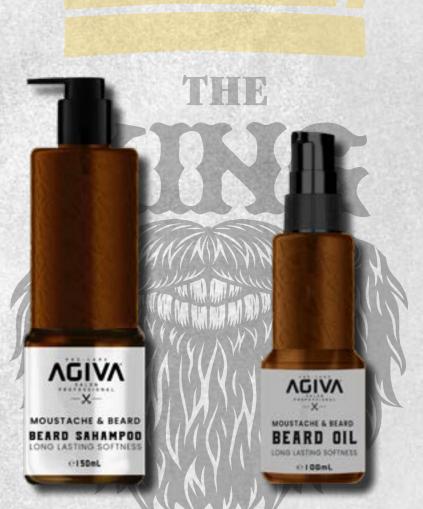

#### THE KING SERIES

- -BEARD SHAMPOO e150 mL/ 5.07 fL.oZ.
- -BEARD OIL €100 mL/3.38 fL.oZ.

www.agiva.com.tr

SALON PROFESSIONAL

 $-\chi$ 

Beard Shampoo is specially formulated for your beard. Its gentle and non-irritating formula provides the necessary care that your beard needs.

Beard Oil an oil based formula specially designed for beard care, with beneficial oils that instantly conditions and keeps the beard soft and well-groomed.

damaging your hair thanks to its special formulation