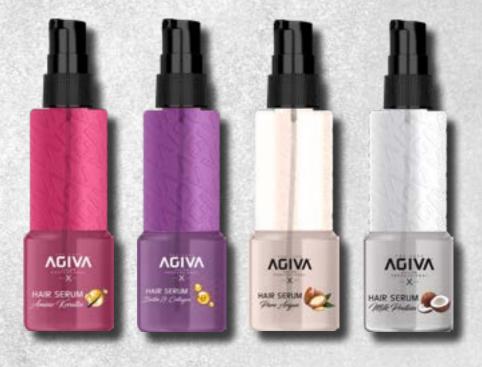

#### HAIR SERUM

e100 mL/3.38 fL.oZ.

- -AMINO KERATIN
- -BIOTIN & COLLAGEN

www.agiva.com.tr

- -PURE ARGAN
- -MILK PROTEIN

Agiva Hair Serum helps you to achieve silky smooth hair that's full of natural movement. With its formula helps you achieve silky hair.